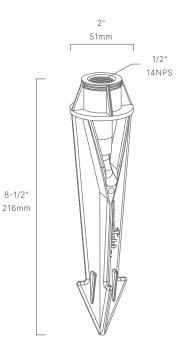

- Perfect for a variety of soil conditions
- Ideal for lightweight fixtures

| DIMENSIONS | H8-1/2" x W2" |
|------------|---------------|
| VOLTAGE    | 12V           |
| MATERIAL   | ABS Plastic   |

\*For complete warranty terms, please visit: www.auroralight.com/warranty/